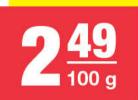

## Produkty SPARG JAKOŚĆ I CENA DO POLUBIENIA

\* Produkt dostępny w wybranych sklepach.

MUS KUBUŚ, TYMBARK MWS WYBRANE RODZAJE op. / 200 g 1 kg / 14,95 zł

<u>399</u>

ŻELKI NIMM2 STORCK WYBRANE RODZAJE op. / 90 - 130 g 1 kg / 30,69 -- 44,33 zł