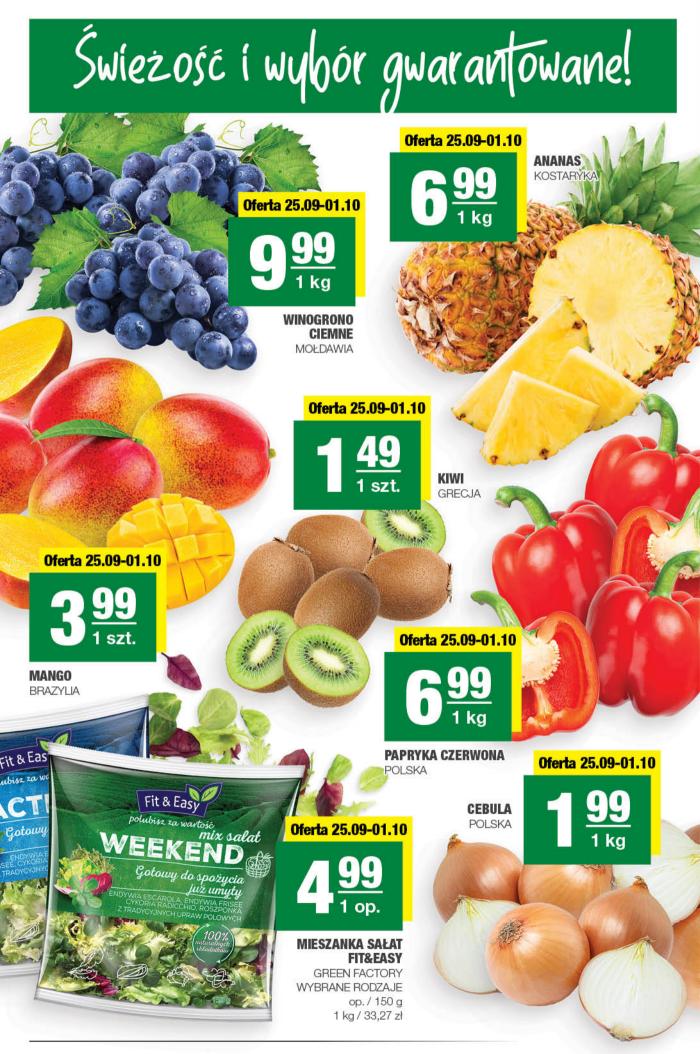

SPAR® BADAJ SIĘ! To takie proste

## ROZOWY PAŹDZIERNIK

VIEK KOBIET Do Bezplatnego Iadania Piersi: 19-74 lata

DOWIEDZ SIĘ WIĘCEJ ZAJRZYJ NA WWW I SPRAWDŻ, CO MOŻESZ DLA SIEBIE ZROBIĆ WORASJAND/rozowypardzionih



Świeżość i wybór gwarantowane!

SPAR



SPAR





SZPONDER WOŁOWY \*



PASZTET ZE ŚLIWKAMI, Z ŻURAWINA \* INDYKPOL 1 kg / 16,90 zł



KIEŁBASA ŚLĄSKA \* OLEWNIK 1 kg / 24,90 zł





SCHAB BIAŁY NA PARZE DOBROWOLSCY 1 kg / 35,90 zł



## SZYNKA DELIKATESOWA Z FILETA

TARCZYŃSKI 1 kg//38,90 zł



PALUSZKI TARCZYŃSKI WYBRANE RODZAJE op. / 80 - 95 g 1 kg / 63,05 --74,88 zł



MORLINY SZYNKA MORLIŃSKA Z KURCZAKA **SZYNKA** Z KURCZAKA MORLINY ANIMEX op. / 200 g 1 kg / 39,95 zł

()





Świeżość i wybór gwarantowane!

## Produkty SPARG JAKOŚĆ I CENA DO POLUBIENIA





\* Produkt dostępny w wybranych sklepach.





MUS KUBUŚ, TYMBARK MWS WYBRANE RODZAJE op. / 200 g 1 kg / 14,95 zł



<u>399</u>

ŻELKI NIMM2 STORCK WYBRANE RODZAJE op. / 90 - 130 g 1 kg / 30,69 -- 44,33 zł





JAJKO KINDER NIESP