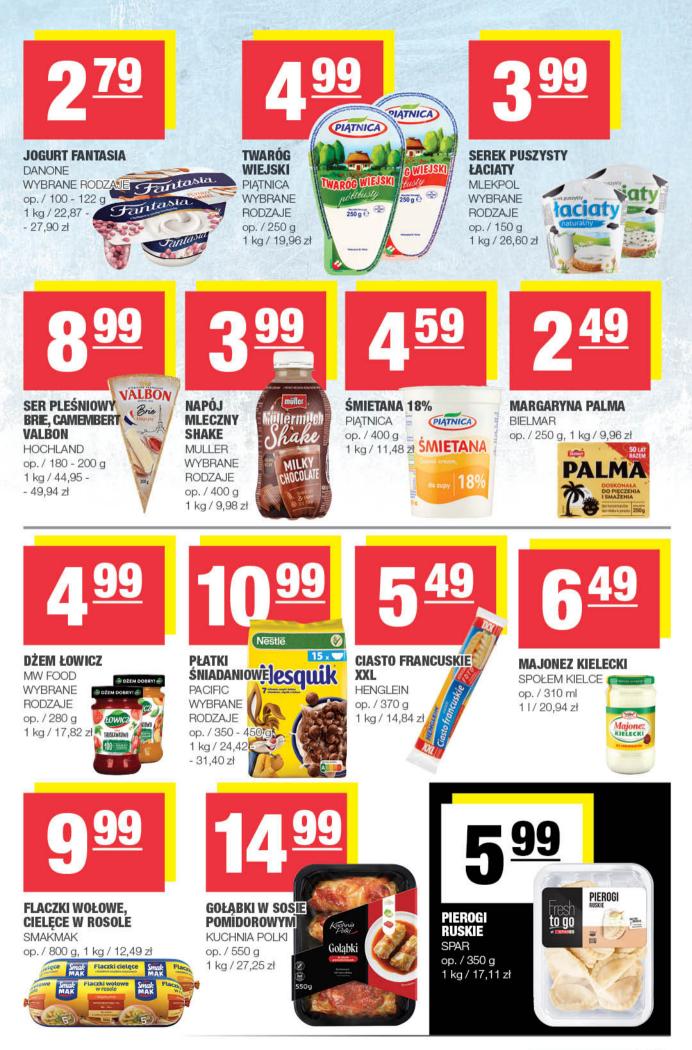

## Produkty SPARG JAKOŚĆ I CENA DO POLUBIENIA

\* Produkt dostępny w wybranych sklepach.

MUS KUBUŚ, TYMBARK MWS WYBRANE RODZAJE op. / 200 g 1 kg / 14,95 zł

<u>399</u>

ŻELKI NIMM2 STORCK WYBRANE RODZAJE op. / 90 - 130 g 1 kg / 30,69 -- 44,33 zł