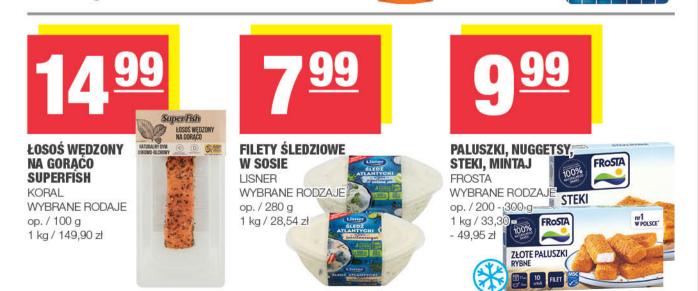

## SZYNKA DELIKATESOWA Z FILETA

TARCZYŃSKI 1 kg//38,90 zł

PALUSZKI TARCZYŃSKI WYBRANE RODZAJE op. / 80 - 95 g 1 kg / 63,05 --74,88 zł

MORLINY SZYNKA MORLIŃSKA Z KURCZAKA **SZYNKA** Z KURCZAKA MORLINY ANIMEX op. / 200 g 1 kg / 39,95 zł