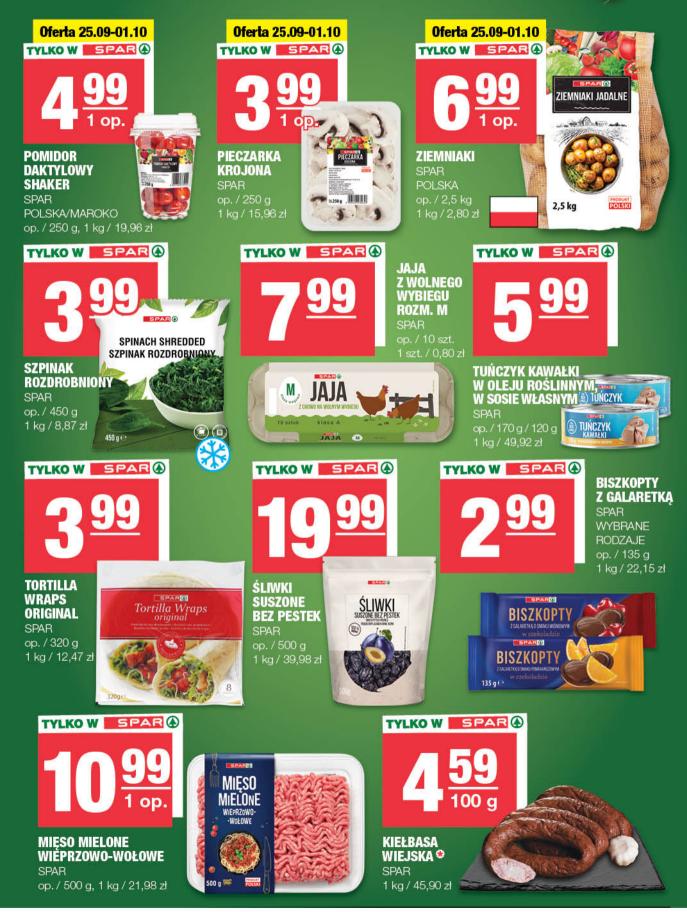

## Produkty SPARG JAKOŚĆ I CENA DO POLUBIENIA

\* Produkt dostępny w wybranych sklepach.

MUS KUBUŚ, TYMBARK MWS WYBRANE RODZAJE op. / 200 g 1 kg / 14,95 zł

<u>399</u>

ŻELKI NIMM2 STORCK WYBRANE RODZAJE op. / 90 - 130 g 1 kg / 30,69 -- 44,33 zł

JAJKO KINDER NIESPODZIANKA FERRERO WYBRANE RODZAJE op. / 20 g 1 kg / 214,50 zł

BATON WAWEL WYBRANE RODZAJE op. / 37 - 41 g 1 kg / 53,41 - 59,19 zł

**CZEKOLADA MILKA** MONDELEZ WYBRANE RODZAJE op. / 85 - 100 g 1 kg / 44,90 - 52,82 zł