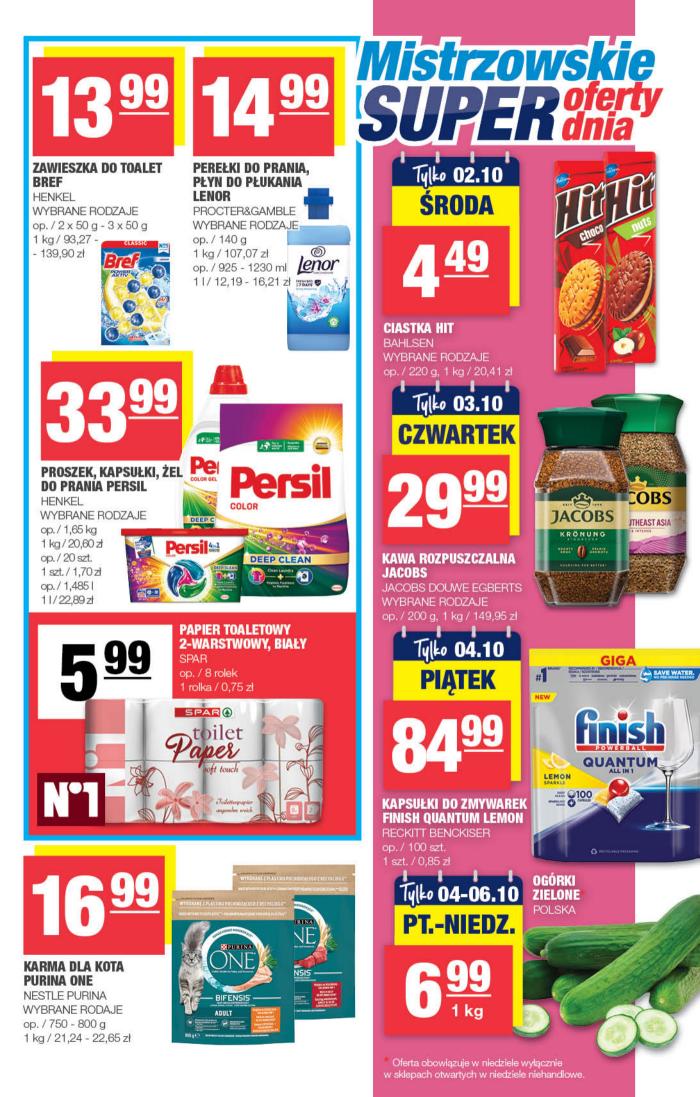

SPAR® BADAJ SIĘ! To takie proste

## ROZOWY PAŹDZIERNIK

VIEK KOBIET Do Bezplatnego Iadania Piersi: 19-74 lata

DOWIEDZ SIĘ WIĘCEJ ZAJRZYJ NA WWW I SPRAWDŻ, CO MOŻESZ DLA SIEBIE ZROBIĆ WORASJAND/rozowypardzionih

Świeżość i wybór gwarantowane!