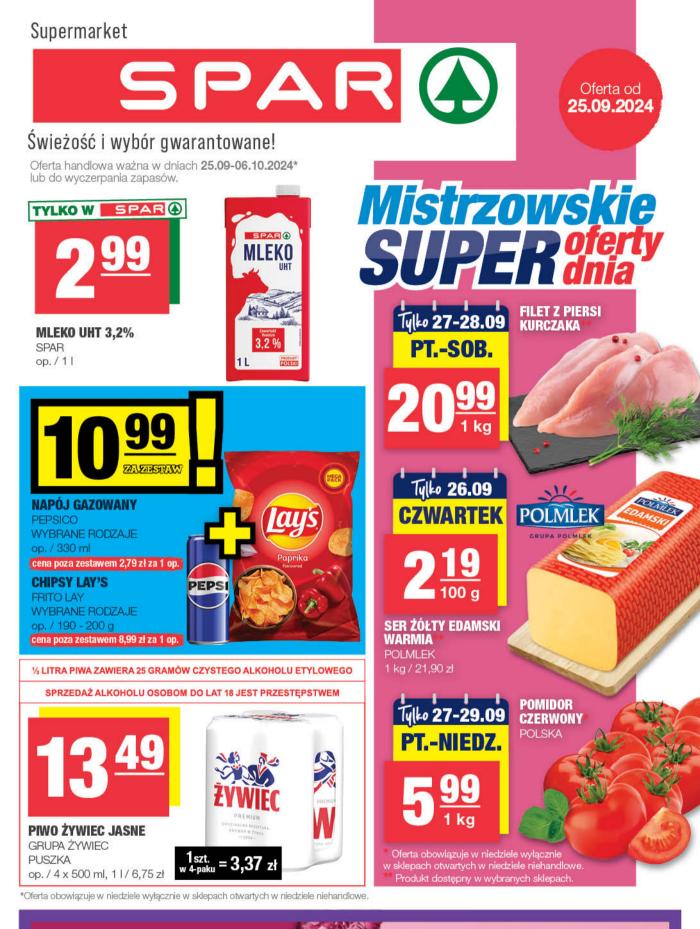

## ROZOWY PAŹDZIERNIK

VIEK KOBIET Do Bezplatnego Iadania Piersi: 19-74 lata

DOWIEDZ SIĘ WIĘCEJ ZAJRZYJ NA WWW I SPRAWDŻ, CO MOŻESZ DLA SIEBIE ZROBIĆ WORASJAND/rozowypardzionih

Świeżość i wybór gwarantowane!