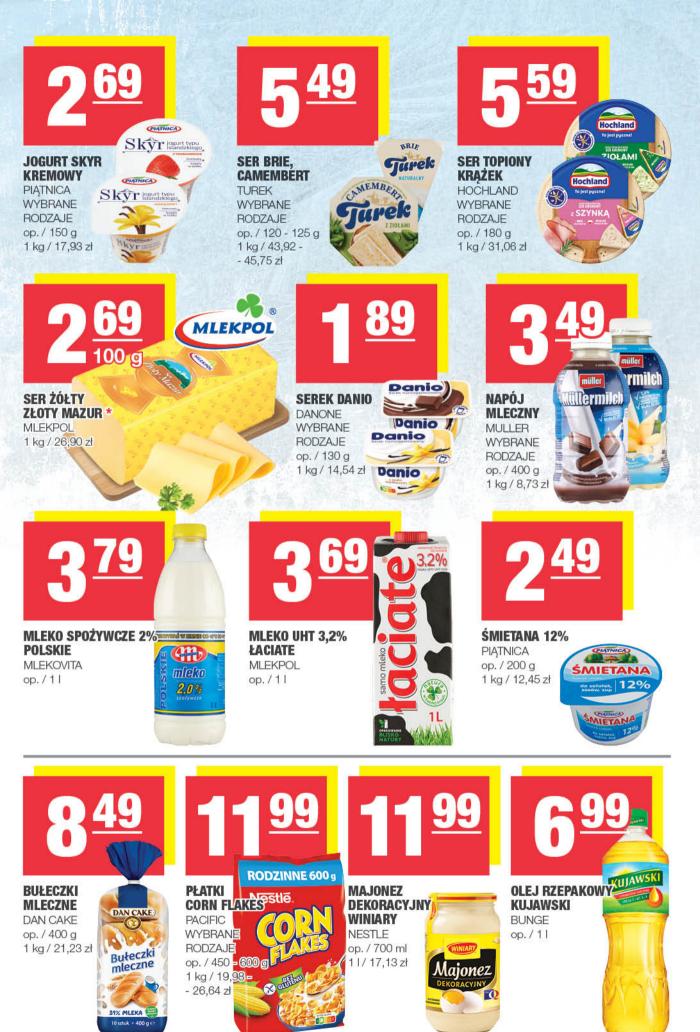

## Produkty SPAROS JAKOŚĆ I CENA DO POLUBIENIA

SPAR

\* Produkt dostępny w wybranych sklepach.

CUKIERKI WAWEL WYBRANE RODZAJE 1 kg / 32,90 zł

CZEKOLADA LOTTE WEDEL WYBRANE RODZAJE op. / 80 - 100 g

BISZKOPTY DELICJE MONDELEZ WYBRANE RODZAJE op. / 147 g, 1 kg / 27,14 zł

ALPEJSKIE MLECZKO MILKA

ORZESZKI ZIEMNE BESKIDZKIE AKSAM WYBRANE RODZAJE op. / 70 g 1 kg / 37,00 ZI

CHRUPKI, PRAŻYNKI PRŻYSNACKI INTERSNACKI WYBRANE RODZAJE op. / 110 - 150 g 1 kg / 33,27 - 45,36 zł SOK 100% KARTON, BUTELKA HORTEX WYBRANE RODZAJE op. / 11