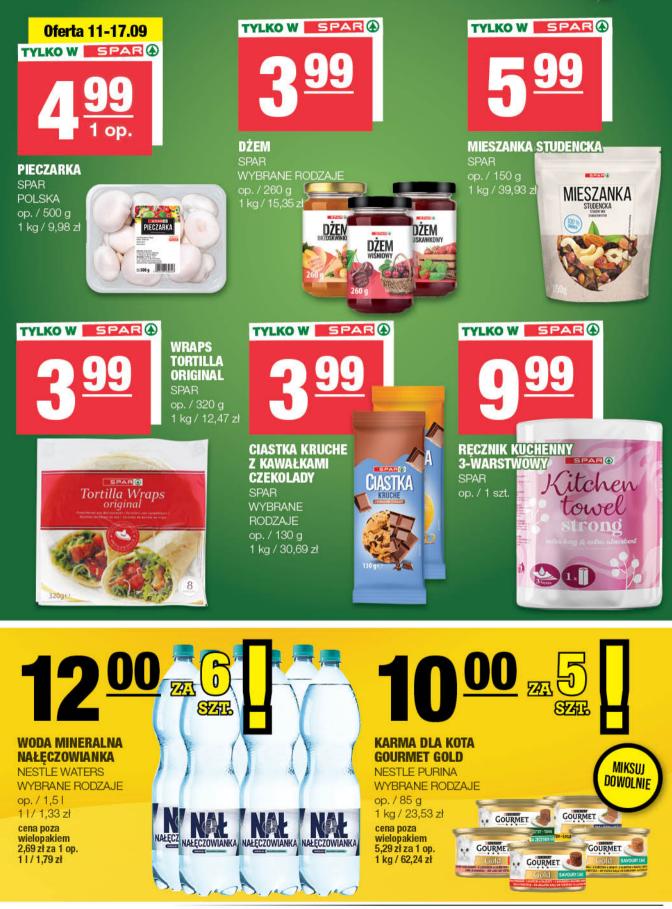

9.2024

## Świeżość i wybór gwarantowane!

Oferta handlowa ważna w dniach 11-22.09.2024\* lub do wyczerpania zapasów.



\*Oferta obowiązuje w niedziele wyłącznie w sklepach otwartych w niedziele niehandlowe.

\* Oferta obowiązuje w niedziele wyłącznie w sklepach otwartych w niedziele niehandlow

## Świeżość i wybór gwarantowane!



Zajrzyj na www.spar.pl/lepszywybor i dowiedz się więcej.









**KARKÓWKA WIEPRZOWA** BEZ KOŚCI\*



 $43^{99}_{1 \, \text{kg}}$ 

**WOŁOWINA EXTRA** ZRAZOWA GÓRNA BEZ KOŚCI\*





KIEŁBASA ŚLĄSKA \* **KABANOS** 1 kg / 20,90 zł



KIEŁBASA PARÓWKOWA \* DOBROWOLSCY 1 kg / 21,90 zł



SZYNKA WŁOSKA \* SOKOŁÓW 1 kg / 36,90 zł



SPAR



W do szł DOLINA DOBRA PARÓWKI bez 



Świeżość i wybór gwarantowane!

## Produkty SPAROS JAKOŚĆ I CENA DO POLUBIENIA



SPAR



\* Produkt dostępny w wybranych sklepach.





CUKIERKI WAWEL WYBRANE RODZAJE 1 kg / 32,90 zł





CZEKOLADA LOTTE WEDEL WYBRANE RODZAJE op. / 80 - 100 g





BISZKOPTY DELICJE MONDELEZ WYBRANE RODZAJE op. / 147 g, 1 kg / 27,14 zł





ALPEJSKIE MLECZKO MILKA





ORZESZKI ZIEMNE BESKIDZKIE AKSAM WYBRANE RODZAJE op. / 70 g 1 kg / 37,00 ZI



CHRUPKI, PRAŻYNKI PRŻYSNACKI INTERSNACKI WYBRANE RODZAJE op. / 110 - 150 g 1 kg / 33,27 - 45,36 zł SOK 100% KARTON, BUTELKA HORTEX WYBRANE RODZAJE op. / 11

8

90



**PIWO ŻUBR** 

op. / 4 x 500 ml 1 l / 6,85 zł

PUSZKA

KOMPANIA PIWOWARSKA



KARTON FORTUNA WYBRANE RODZAJE op./11

1/2 LITRA PIWA ZAWIERA 25 GRAMÓW CZYSTEGO ALKOHOLU ETYLOWEGO SPRZEDAŻ ALKOHOLU OSOBOM DO LAT 18 JEST PRZESTEPSTWEM

69



 $\frac{1}{4}$  szt. w 4-paku = 3,42 zł

ZUBR

2