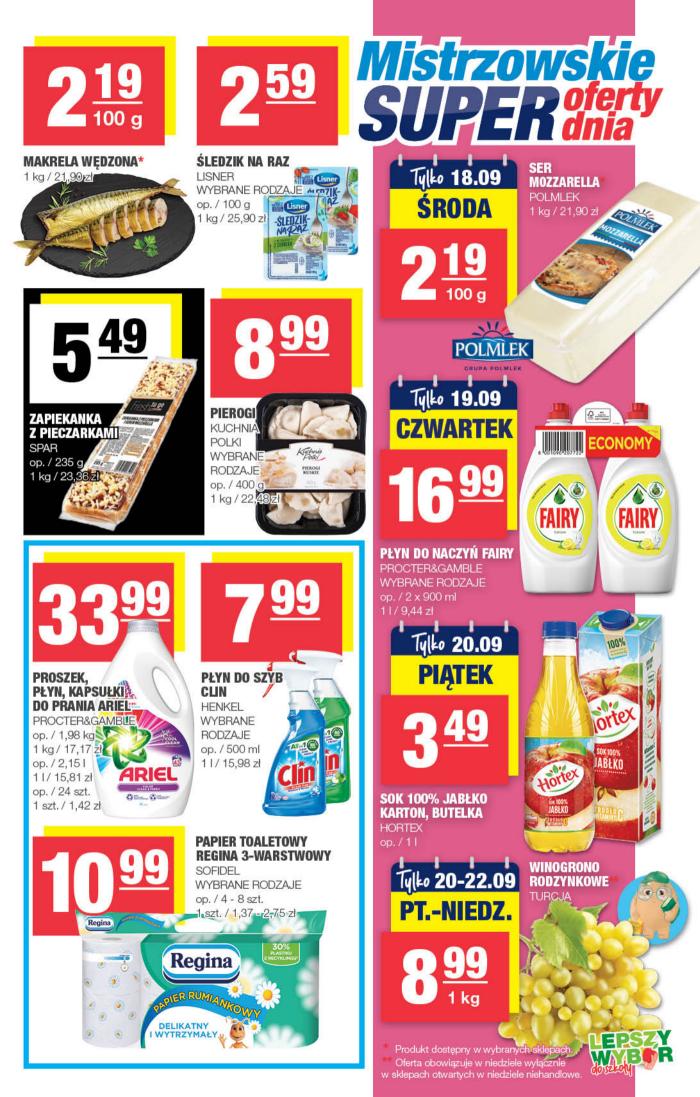

## Produkty SPAROS JAKOŚĆ I CENA DO POLUBIENIA

SPAR

\* Produkt dostępny w wybranych sklepach.

CUKIERKI WAWEL WYBRANE RODZAJE 1 kg / 32,90 zł

CZEKOLADA LOTTE WEDEL WYBRANE RODZAJE op. / 80 - 100 g

BISZKOPTY DELICJE MONDELEZ WYBRANE RODZAJE op. / 147 g, 1 kg / 27,14 zł