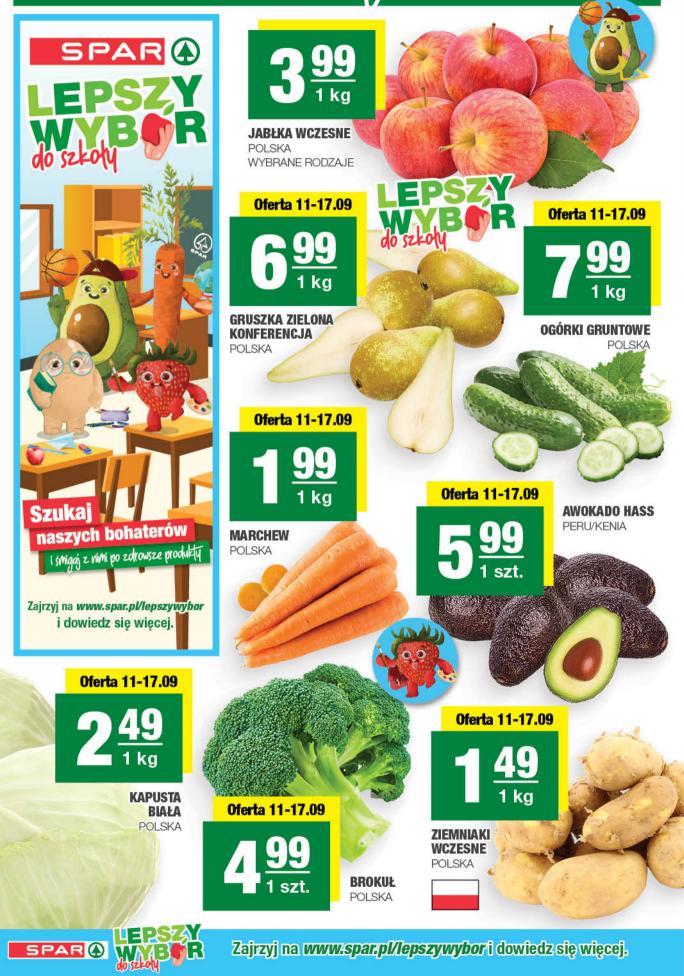

## Świeżość i wybór gwarantowane!

Oferta handlowa ważna w dniach 11-22.09.2024\* lub do wyczerpania zapasów.

\*Oferta obowiązuje w niedziele wyłącznie w sklepach otwartych w niedziele niehandlowe.

\* Oferta obowiązuje w niedziele wyłącznie w sklepach otwartych w niedziele niehandlow

## Świeżość i wybór gwarantowane!

Zajrzyj na www.spar.pl/lepszywybor i dowiedz się więcej.

**KARKÓWKA WIEPRZOWA** BEZ KOŚCI\*

 $43^{99}_{1 \, \text{kg}}$ 

**WOŁOWINA EXTRA** ZRAZOWA GÓRNA BEZ KOŚCI\*

KIEŁBASA ŚLĄSKA \* **KABANOS** 1 kg / 20,90 zł