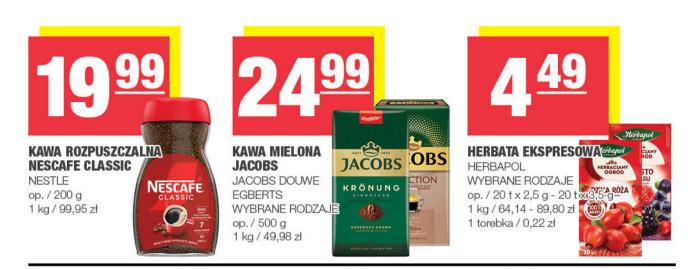

erta handlowa ważna w dniach 11-22.09.2024\* lub do wyczerpania zapasów.



\*Oferta obowiązuje w niedziele wyłącznie w sklepach otwartych w niedziele niehandlowe.

\* Oferta obowiązuje w niedziele wyłącznie w sklepach otwartych w niedziele niehandlow

## Świeżość i wybór gwarantowane!



Zajrzyj na www.spar.pl/lepszywybor i dowiedz się więcej.









**KARKÓWKA WIEPRZOWA** BEZ KOŚCI\*



 $43^{99}_{1 \, \text{kg}}$ 

**WOŁOWINA EXTRA** ZRAZOWA GÓRNA BEZ KOŚCI\*





KIEŁBASA ŚLĄSKA \* **KABANOS** 1 kg / 20,90 zł



KIEŁBASA PARÓWKOWA \* DOBROWOLSCY 1 kg / 21,90 zł



SZYNKA WŁOSKA \* SOKOŁÓW 1 kg / 36,90 zł



SPAR



W do szł DOLINA DOBRA PARÓWKI bez 



Świeżość i wybór gwarantowane!

## Produkty SPAROS JAKOŚĆ I CENA DO POLUBIENIA



SPAR



\* Produkt dostępny w wybranych sklepach.





CUKIERKI WAWEL WYBRANE RODZAJE 1 kg / 32,90 zł





CZEKOLADA LOTTE WEDEL WYBRANE RODZAJE op. / 80 - 100 g





BISZKOPTY DELICJE MONDELEZ WYBRANE RODZAJE op. / 147 g, 1 kg / 27,14 zł





ALPEJSKIE MLECZKO MILKA





ORZESZKI ZIEMNE BESKIDZKIE AKSAM WYBRANE RODZAJE op. / 70 g 1 kg / 37,00 ZI



CHRUPKI, PRAŻYNKI PRŻYSNACKI INTERSNACKI WYBRANE RODZAJE op. / 110 - 150 g 1 kg / 33,27 - 45,36 zł SOK 100% KARTON, BUTELKA HORTEX WYBRANE RODZAJE op. / 11

8

90



**PIWO ŻUBR** 

op. / 4 x 500 ml 1 l / 6,85 zł

PUSZKA

KOMPANIA PIWOWARSKA



KARTON FORTUNA WYBRANE RODZAJE op./11

1/2 LITRA PIWA ZAWIERA 25 GRAMÓW CZYSTEGO ALKOHOLU ETYLOWEGO SPRZEDAŻ ALKOHOLU OSOBOM DO LAT 18 JEST PRZESTEPSTWEM

69



 $\frac{1}{4}$  szt. w 4-paku = 3,42 zł

ZUBR

2<u>29</u>

SPAR

NAPÓJ ENERGETYZUJĄCY BLACK F