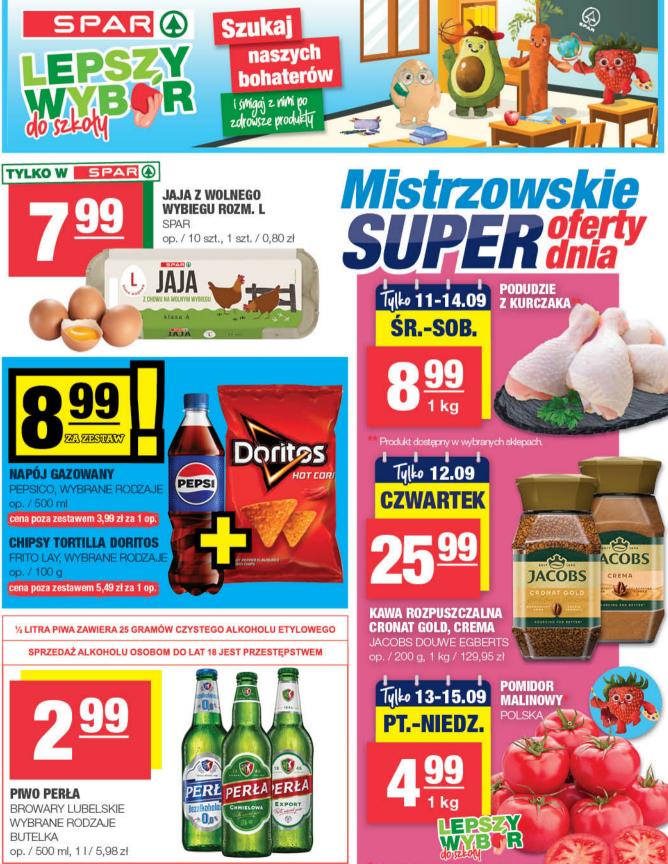

## Supermarket

Oferta od 11.09.2024

## Świeżość i wybór gwarantowane!

Oferta handlowa ważna w dniach 11-22.09.2024\* lub do wyczerpania zapasów.

\*Oferta obowiązuje w niedziele wyłącznie w sklepach otwartych w niedziele niehandlowe.

\* Oferta obowiązuje w niedziele wyłącznie w sklepach otwartych w niedziele niehandlow