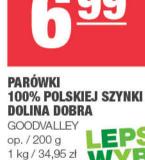

KIEŁBASA PARÓWKOWA \* DOBROWOLSCY 1 kg / 21,90 zł

SZYNKA WŁOSKA \* SOKOŁÓW 1 kg / 36,90 zł

SPAR

W do szł DOLINA DOBRA PARÓWKI bez 

Świeżość i wybór gwarantowane!