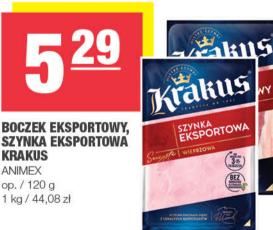

## Supermarket



Oferta od 11.09.2024

## Świeżość i wybór gwarantowane!

Oferta handlowa ważna w dniach 11-22.09.2024\* lub do wyczerpania zapasów.



\*Oferta obowiązuje w niedziele wyłącznie w sklepach otwartych w niedziele niehandlowe.

\* Oferta obowiązuje w niedziele wyłącznie w sklepach otwartych w niedziele niehandlow

## Świeżość i wybór gwarantowane!



Zajrzyj na www.spar.pl/lepszywybor i dowiedz się więcej.









**KARKÓWKA WIEPRZOWA** BEZ KOŚCI\*



 $43^{99}_{1 \, \text{kg}}$ 

**WOŁOWINA EXTRA** ZRAZOWA GÓRNA BEZ KOŚCI\*





KIEŁBASA ŚLĄSKA \* **KABANOS** 1 kg / 20,90 zł



KIEŁBASA PARÓWKOWA \* DOBROWOLSCY 1 kg / 21,90 zł



SZYNKA WŁOSKA \* SOKOŁÓW 1 kg / 36,90 zł



SPAR



W do szł DOLINA DOBRA PARÓWKI bez 



Świeżość i wybór gwarantowane!

## Produkty SPAROS JAKOŚĆ I CENA DO POLUBIENIA



SPAR



\* Produkt dostępny w wybranych sklepach.





CUKIERKI WAWEL WYBRANE RODZAJE 1 kg / 32,90 zł





CZEKOLADA LOTTE WEDEL WYBRANE RODZAJE op. / 80 - 100 g





BISZKOPTY DELICJE MONDELEZ WYBRANE RODZAJE op. / 147 g, 1 kg / 27,14 zł





ALPEJSKIE MLECZKO MILKA





ORZESZKI ZIEMNE BESKIDZKIE AKSAM WYBRANE RODZAJE op. / 70 g 1 kg / 37,00 ZI



CHRUPKI, PRAŻYNKI PRŻYSNACKI INTERSNACKI WYBRANE RODZAJE op. / 110 - 150 g 1 kg / 33,27 - 45,36 zł SOK 100% KARTON, BUTELKA HORTEX WYBRANE RODZAJE op. / 11

8

90



**PIWO ŻUBR** 

op. / 4 x 500 ml 1 l / 6,85 zł

PUSZKA

KOMPANIA PIWOWARSKA



KARTON FORTUNA WYBRANE RODZAJE op./11

1/2 LITRA PIWA ZAWIERA 25 GRAMÓW C