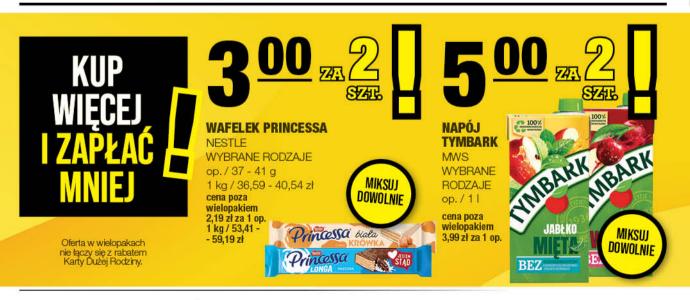

## Supermarket



Oferta od 11.09.2024

## Świeżość i wybór gwarantowane!

Oferta handlowa ważna w dniach 11-22.09.2024\* lub do wyczerpania zapasów.



\*Oferta obowiązuje w niedziele wyłącznie w sklepach otwartych w niedziele niehandlowe.

\* Oferta obowiązuje w niedziele wyłącznie w sklepach otwartych w niedziele niehandlow

## Świeżość i wybór gwarantowane!



Zajrzyj na www.spar.pl/lepszywybor i dowiedz się więcej.









**KARKÓWKA WIEPRZOWA** BEZ KOŚCI\*



 $43^{99}_{1 \, \text{kg}}$ 

**WOŁOWINA EXTRA** ZRAZOWA GÓRNA BEZ KOŚCI\*





KIEŁBASA ŚLĄSKA \* **KABANOS** 1 kg / 20,90 zł



KIEŁBASA PARÓWKOWA \* DOBROWOLSCY 1 kg / 21,90 zł



SZYNKA WŁOSKA \* SOKOŁÓW 1 kg / 36,90 zł



SPAR



W do szł DOLINA DOBRA PARÓWKI bez 



Świeżość i wybór gwarantowane!

## Produkty SPAROS JAKOŚĆ I CENA DO POLUBIENIA



SPAR



\* Produkt dostępny w wybranych sklepach.





CUKIERKI WAWEL WYBRANE RODZAJE 1 kg / 32,90 zł





CZEKOLADA LOTTE WEDEL WYBRANE RODZAJE op. / 80 - 100 g





BISZKOPTY DELICJE MONDELEZ WYBRANE RODZAJE op. / 147 g, 1 kg / 27,14 zł





ALPEJSKIE MLECZKO MILKA





ORZESZKI ZIEMNE BESKIDZKIE AKSAM WYBRANE RODZAJE op. / 70 g 1 kg / 37,00 ZI



CHRUPKI, PRAŻYNKI PRŻYSNACKI INTERSNACKI WYBRANE RODZAJE op. / 110 - 150 g 1 kg / 33,27 - 45,36 zł SOK 100% KARTON, BUTELKA HORTEX WYBRANE RODZAJE op. / 11

8

90



**PIWO ŻUBR** 

op. / 4 x 500 ml 1 l / 6,85 zł

PUSZKA

KOMPANIA PIWOWARSKA



KARTON FORTUNA WYBRANE RODZAJE op./11

1/2 LITRA PIWA ZAWIERA 25 GRAMÓW CZYSTEGO ALKOHOLU ETYLOWEGO SPRZEDAŻ ALKOHOLU O