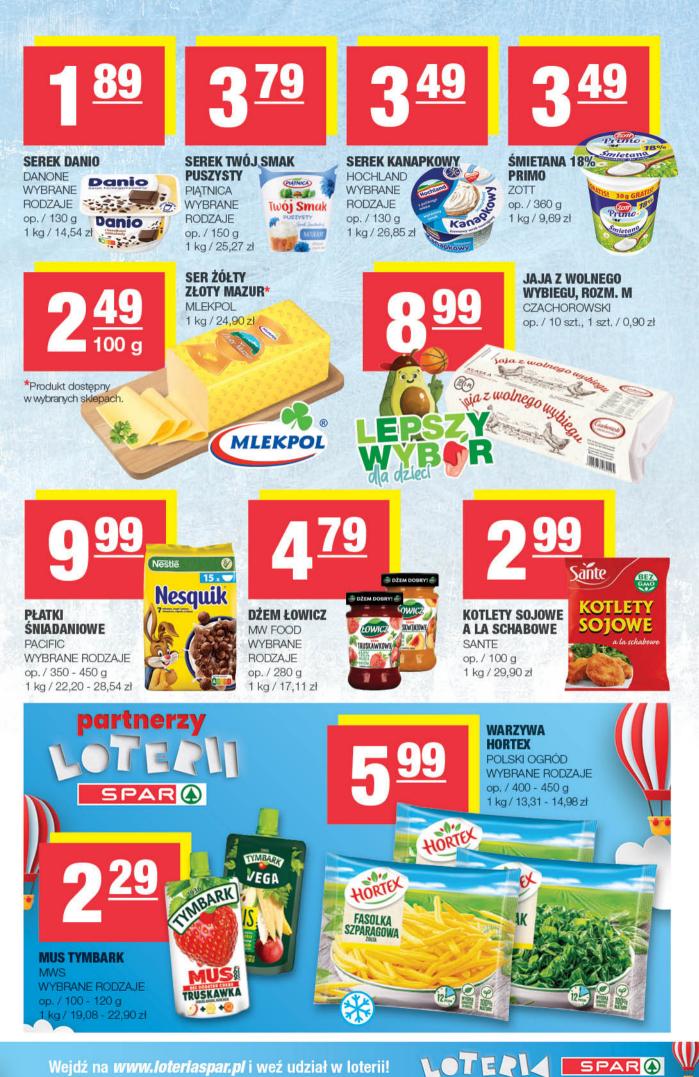

POBRAVHA

PRZECIER

B

**POLĘDWICA Z WADOWIC\*** 

1 kg / 41,90 zł

PASTA PASTELLA LISNER WYBRANE RODZAJE op. / 80 g 1 kg / 31,13 zł

Zajrzyj na www.spar.pl/lepszywybor i dowiedz się więcej.

\*Produkt dostępny w wybranych sklepach.

## KUP WIĘCEJ I ZAPŁAĆ MNIEJ

SPAR

Zajrzyj na www.spar.pl/lepszywybor i dowiedz się więcej.

Asortyment może się różnić w zależności od lokalizacji sklepu. SPAR 🙆

Lista sklepów dostępna na www.spar.pl