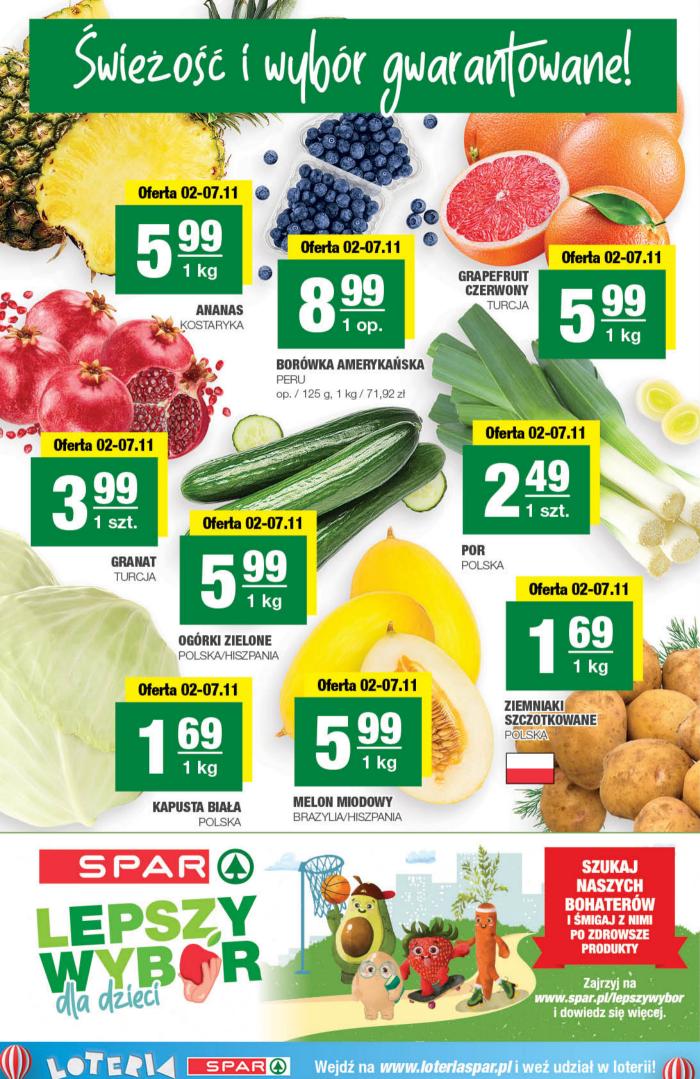

## Świeżość i wybór gwarantowane!

lub do wyczerpania zapasów.

\*Oferta obowiązuje w niedziele wyłącznie w sklepach otwartych w niedziele niehandlowe.

Wejdź na www.loteriaspar.pl i weź udział w loterii!

SPAR 🚯