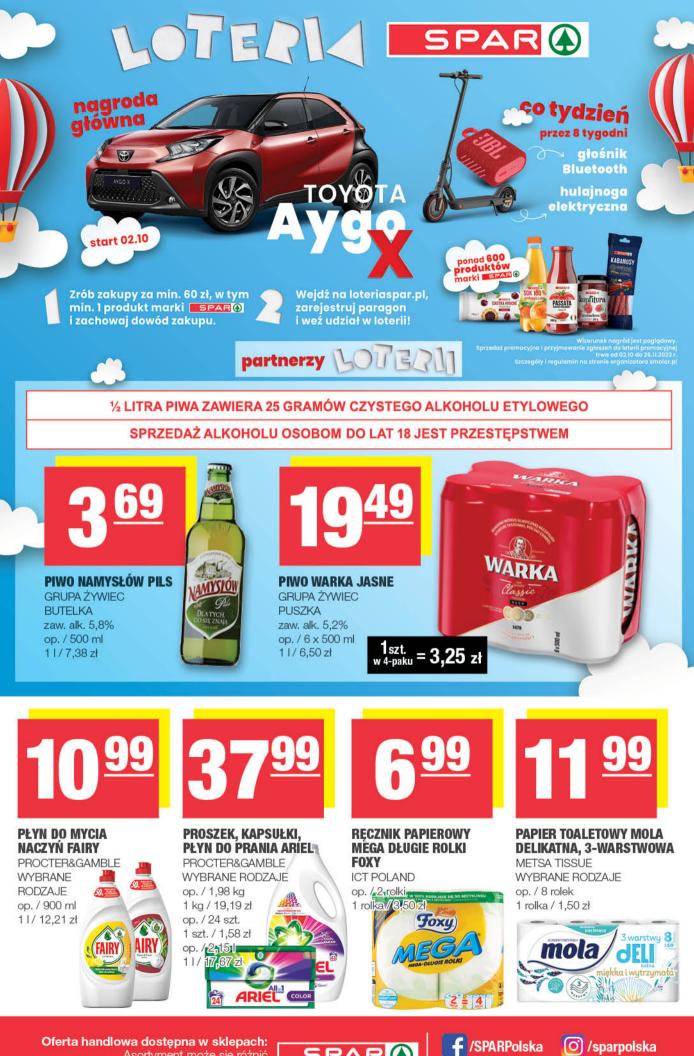

## Supermarket

02 10 do 26.11

## Świeżość i wybór gwarantowane!

lub do wyczerpania zapasów.

\*Oferta obowiązuje w niedziele wyłącznie w sklepach otwartych w niedziele niehandlowe.

Wejdź na www.loteriaspar.pl i weź udział w loterii!

SPAR 🚯