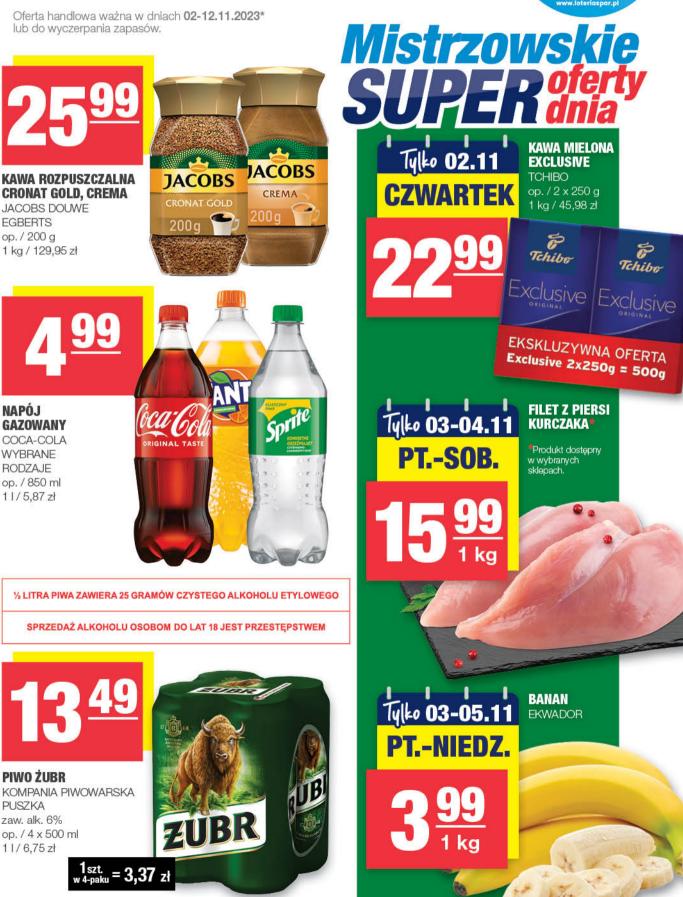

## Supermarket



02 10 do 26.11

## Świeżość i wybór gwarantowane!

lub do wyczerpania zapasów.



\*Oferta obowiązuje w niedziele wyłącznie w sklepach otwartych w niedziele niehandlowe.





Wejdź na www.loteriaspar.pl i weź udział w loterii!

SPAR 🚯

WOŁOWINA EXTRA ZRAZOWA DOLNA\*





ŻEBERKA WIEPRZOWE TRÓJKĄTY\*



SZYNKA OKOPCONA DOBROWOLSCY 1 kg / 32,90 zł

## **4**<u>49</u>

KINDZIUK BALCERZAK op. / 80 g 1 kg / 56,13 zł





15<u>99</u>1 kg

ŁOPATKA WIEPRZOWA\*

POLĘDWICA SOPOCKA BALCERZAK op. / 100 g 1 kg / 44,90 zł





Pastella

Pastella



PRZECIER POMIDOROWY PODRAVKA WYBRANE RODZAJE op. / 500 g, 1 kg / 7,98 zł

POBRAVHA

PRZECIER

B

**POLĘDWICA Z WADOWIC\*** 

1 kg / 41,90 zł

PASTA PASTELLA LISNER WYBRANE RODZAJE op. / 80 g 1 kg / 31,13 zł



Zajrzyj na www.spar.pl/lepszywybor i dowiedz się więcej.



\*Produkt dostępny w wybranych sklepach.



## KUP WIĘCEJ I ZAPŁAĆ MNI